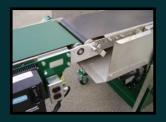

#### Quick-attach system

Single crank adjustment

A proud member of the BouldinCorp™ Family

## Model # 13535

The SPD Pot Dispenser is a labor saving machine that automates shuttle tray pot loading. Designed to reduce labor costs and increase productivity. Pots are loaded in stacks into the carry rack and separated one by one with precision placement into individual shuttle trays.