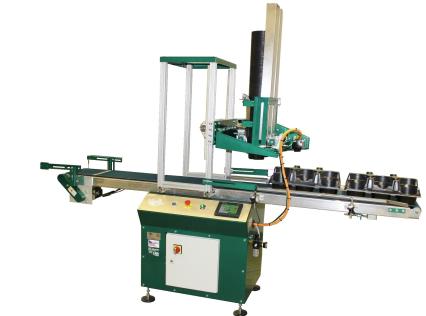

# SPD Pot Dispenser

## Model # 13535

The SPD Pot Dispenser is a labor saving machine that automates shuttle tray pot loading. Designed to reduce labor costs and increase productivity. Pots are loaded in stacks into the carry rack and separated one by one with precision placement into individual shuttle trays.

Benefits- Eliminates need to pre-fill shuttle trays thus saves space, reduces labor costs, changeover is quick and easy, multiple tray configurations are stored in PLC.

- PLC controls with servo driven actuator
- · Linear movement for precise positioning
- Speed can be set to match with production equipment
- Quick change head for different pot sizes