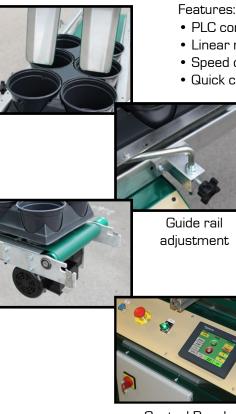

Benefits- Eliminates need to pre-fill shuttle trays thus saves space, reduces labor costs, changeover is quick and easy, multiple tray configurations are stored in PLC.

- PLC controls with servo driven actuator
- · Linear movement for precise positioning
- Speed can be set to match with production equipment
- Quick change head for different pot sizes

Control Panel